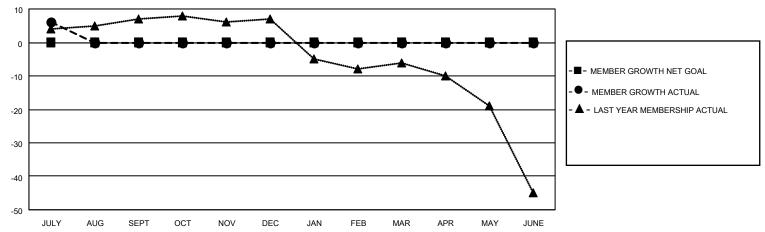

# GOALS AND ACTUAL MEMBERS CUMULATIVE

| DROPPED CLUBS: 0 |   | 4 CLUBS OF 35 ADDED 1 OR MORE | GENDER DISTRIBUTION        |              |     |
|------------------|---|-------------------------------|----------------------------|--------------|-----|
|                  |   | NEW MEMBERS                   | MALE                       | 536 (57.08%) |     |
|                  |   |                               | FEMALE                     | 403 (42.92%) |     |
| DROPPED MEMBERS  |   |                               |                            | ,            |     |
| DECEASED         | 2 | CLICK HERE FOR CUMULATIVE     | TOTAL FAMILY UNIT MEMBERS  |              | 233 |
| CLUB CANCELLED   | 0 | MEMBERSHIP DATA               | FAMILY MEMBERS PAYING HALF |              |     |
| OTHER            | 6 |                               |                            |              | 121 |
| TOTAL            | 8 |                               | DOLG                       |              |     |